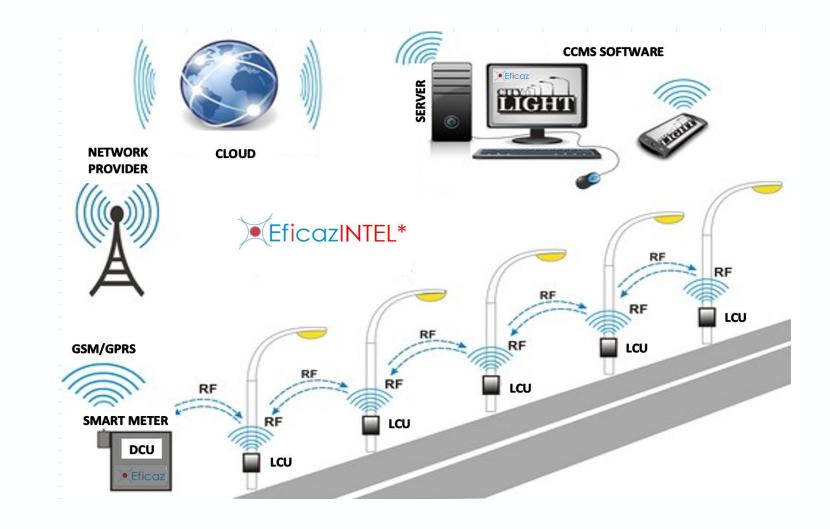

EFICAZINTEL™ solutions allow you to optimize your resources and connect your city.

Central Control Monitoring Systems of highest quality and latest technology enable smart control of Luminaires.

#### **EFICAZINTEL**<sup>TM</sup>

- High Quality Products
- Real time System Failure Analysis Reports
- Faster Maintenance Response Time
- 24x7 Light Technicians at your support

### **WIFI SYSTEM ARCHITECTURE**