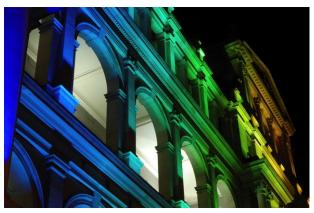

#### WallWashers

- Maximum light output embedded in IP66 casing for outdoor installations.
- Easy installation of RGB light for different locations.
- Optics offers vertical and asymmetrical light distribution.
- Suitable for indoor and outdoor use, no IR or UV radiation.
- Ruggedized design in an aluminum body with anti-corrosion treatment.
- Very efficient thermal management that ensure longer life time.

#### WALLWASHERS FOR CITY BEAUTIFICATION