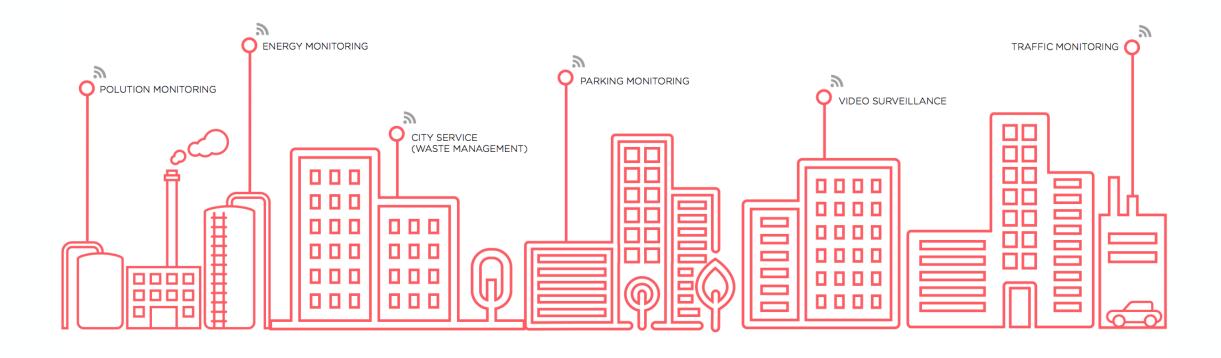

#### SMART CITY **SOLUTIONS**

#### **Becoming a Smart City means:**

- Unlocking the potential of technology to improve sustainability and urban performance
- Making the most efficient use of your city's assets
- Finding new ways to improve public services

#### **WIFI SERVICES FOR A SMARTER CITY**