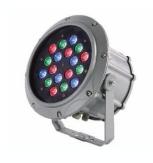

#### WallWashers

- Maximum light output embedded in IP66 casing for outdoor installations.
- Easy installation of RGB light for different locations.
- Optics offers vertical and asymmetrical light distribution.
- Suitable for indoor and outdoor use, no IR or UV radiation.
- Ruggedized design in an aluminum body with anti-corrosion treatment.
- Very efficient thermal management that ensure longer life time.

#### WALLWASHERS FOR CITY BEAUTIFICATION