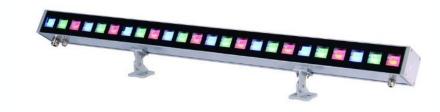

#### WallWashers

- Maximum light output embedded in IP66 casing for outdoor installations.
- Easy installation of RGB light for different locations.
- Optics offers vertical and asymmetrical light distribution.
- Suitable for indoor and outdoor use, no IR or UV radiation.
- Ruggedized design in an aluminum body with anti-corrosion treatment.
- Very efficient thermal management that ensure longer life time.

#### WALLWASHERS FOR CITY BEAUTIFICATION