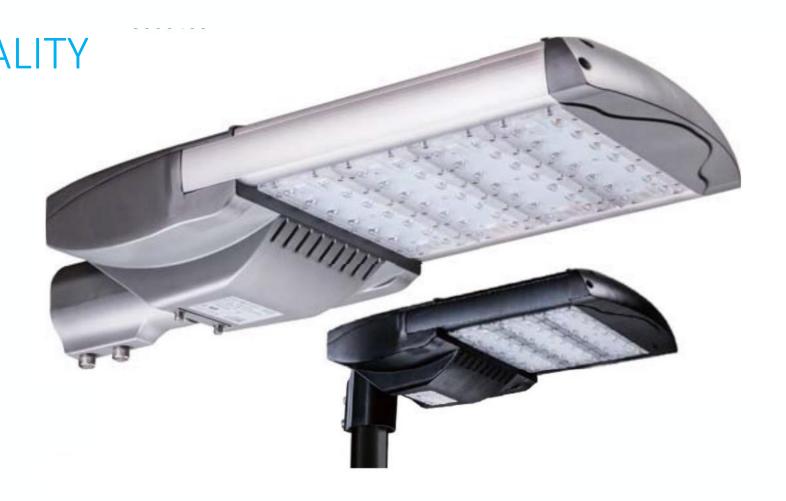

## **STEP TOWARDS**A SAFER CITY

Streetlights

- Efficient thermal design and aluminum body with anti-corrosion treatment.
- Efficient LED driver ensures a longer technical lifetime.
- Ruggedized design and high impact resistance glass against vandalism.
- Different optics available that provides a uniform and wide light distribution.
- Luminaire design optimized to reduced maintenance cost.

### **LED STREET LIGHTS**

**BASE MODEL** 

**ADVANCE MODEL** 

**URBAN MODEL** 