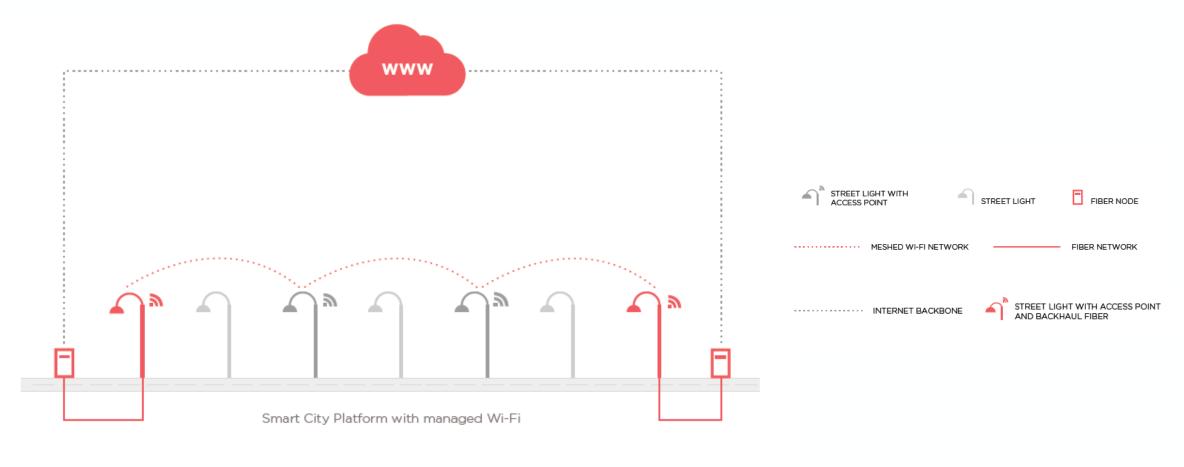

our Organizations Carbon Footprints.







# SMART TECHNICAL SOLUTIONS

#### SMART CITY **SOLUTIONS**

#### **Becoming a Smart City means:**

- Unlocking the potential of technology to improve sustainability and urban performance
- Making the most efficient use of your city's assets
- Finding new ways to improve public services

EFICAZINTEL™ solutions allow you to optimize your resources and connect your city.

Central Control Monitoring Systems of highest quality and latest technology enable smart control of Luminaires.







#### **EFICAZINTEL**<sup>TM</sup>

- High Quality Products
- Real time System Failure Analysis Reports
- Faster Maintenance Response Time
- 24x7 Light Technicians at your support





#### **WIFI SERVICES FOR A SMARTER CITY**





### **WIFI SYSTEM ARCHITECTURE**







## TURNKEY SOLUTIONS

## TURNKEY LED LIGHTING SOLUTIONS















## PROJECT PROCESS AND DELIVERY

- Save Energy
- Improve Lighting
- Reduce Maintenance
- Reduce CO2 Emissions



01