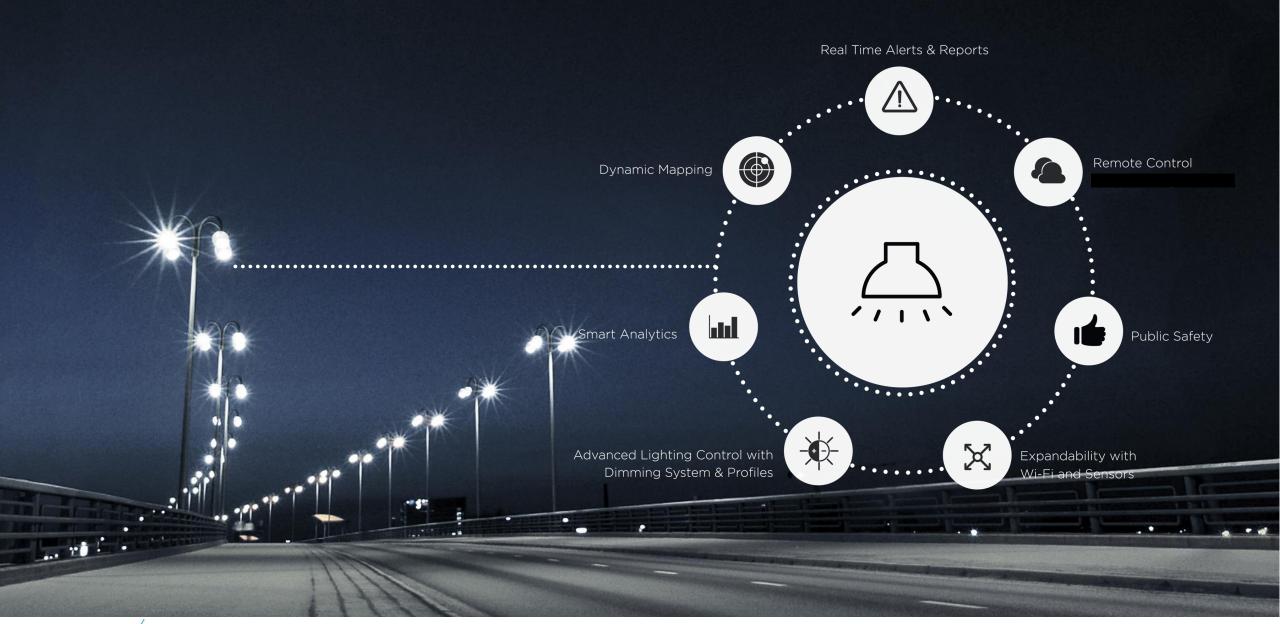

#### SMART CITY **SOLUTIONS**

#### **Becoming a Smart City means:**

- Unlocking the potential of technology to improve sustainability and urban performance
- Making the most efficient use of your city's assets
- Finding new ways to improve public services

EFICAZINTEL™ solutions allow you to optimize your resources and connect your city.

Central Control Monitoring Systems of highest quality and latest technology enable smart control of Luminaires.

#### **EFICAZINTEL**<sup>TM</sup>

- High Quality Products
- Real time System Failure Analysis Reports
- Faster Maintenance Response Time
- 24x7 Light Technicians at your support